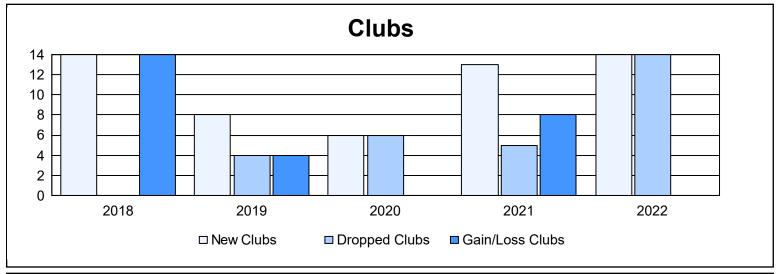

District 320 F

As of June 2022 Cumulative

| Year      | New<br>Clubs | Dropped<br>Clubs | Gain/<br>Loss<br>Clubs | New<br>Members | Charter<br>Members | Reinstate<br>Members | Transfer<br>Members | Total<br>Member<br>Added | Total<br>Members<br>Dropped | Gain/<br>Loss<br>Members |
|-----------|--------------|------------------|------------------------|----------------|--------------------|----------------------|---------------------|--------------------------|-----------------------------|--------------------------|
| 2017-2018 | 14           | 0                | 14                     | 350            | 334                | 22                   | 3                   | 709                      | 555                         | 154                      |
| 2018-2019 | 8            | 4                | 4                      | 212            | 190                | 27                   | 2                   | 431                      | 619                         | -188                     |
| 2019-2020 | 6            | 6                | 0                      | 153            | 188                | 33                   | 70                  | 444                      | 562                         | -118                     |
| 2020-2021 | 13           | 5                | 8                      | 466            | 374                | 15                   | 16                  | 871                      | 536                         | 335                      |
| 2021-2022 | 14           | 14               | 0                      | 324            | 413                | 20                   | 8                   | 765                      | 909                         | -144                     |
| Average   | 11           | 6                | 5                      | 301            | 300                | 23                   | 20                  | 644                      | 636                         | 8                        |