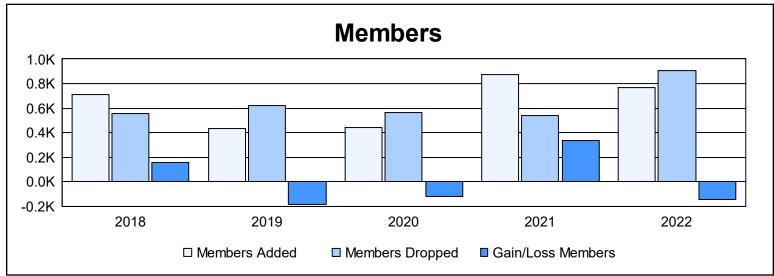

District 320 F

As of June 2022 Cumulative

| Year      | New<br>Clubs | Dropped<br>Clubs | Gain/<br>Loss<br>Clubs | New<br>Members | Charter<br>Members | Reinstate<br>Members | Transfer<br>Members | Total<br>Member<br>Added | Total<br>Members<br>Dropped | Gain/<br>Loss<br>Members |
|-----------|--------------|------------------|------------------------|----------------|--------------------|----------------------|---------------------|--------------------------|-----------------------------|--------------------------|
| 2017-2018 | 14           | 0                | 14                     | 350            | 334                | 22                   | 3                   | 709                      | 555                         | 154                      |
| 2018-2019 | 8            | 4                | 4                      | 212            | 190                | 27                   | 2                   | 431                      | 619                         | -188                     |
| 2019-2020 | 6            | 6                | 0                      | 153            | 188                | 33                   | 70                  | 444                      | 562                         | -118                     |
| 2020-2021 | 13           | 5                | 8                      | 466            | 374                | 15                   | 16                  | 871                      | 536                         | 335                      |
| 2021-2022 | 14           | 14               | 0                      | 324            | 413                | 20                   | 8                   | 765                      | 909                         | -144                     |
| Average   | 11           | 6                | 5                      | 301            | 300                | 23                   | 20                  | 644                      | 636                         | 8                        |